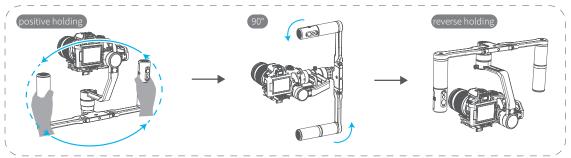

# 3.Usage Way

Double-hand foldable set can be used in many ways, such as positive holding and reverse holding. Turn positive holding to reverse holding as shown in the following, in positive holding, both hands hold the hand grip, began to rotate, turn to 90 degrees, alternating hands, continue to rotate 90 degrees, to the back of reverse holding.

## 3.使用方式

双手持a系列稳定器可实现多种使用方式,如正持和反持等。以正持切换至反持为例:如下图所示,在正持状态下,双手握住手柄,开始旋转,转至90°时,交替双手,继续旋转90°,至反持状态。