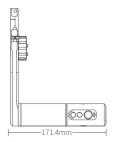

functions and operation.





# 2.Operation Mode

1 Expansion and closure of folding arm:

①Expand the folding arm and tighten the two fixed pulleys at the interface;②Loosen the two fixed pulleys at the interface and close the folding arm.





Installation and disassembly of a series gimbal: ①Install the a series gimbal, tighten the retaining ring;②Loosen the retaining ring and remove the a series gimbal gently.





# 3.Usage Way

Double-hand foldable set can be used in many ways, such as positive holding and reverse holding. Turn positive holding to reverse holding as shown in the following, in positive holding, both hands hold the hand grip, began to rotate, turn to 90 degrees, alternating hands, continue to rotate 90 degrees, to the back of reverse holding.



#### 4.Parameters







### 1.产品概览

注: 1.双手持折叠臂上安装外接配件的接口均为1/4英寸螺纹孔 2.具体功能和操作方式请参考a系列产品说明书





# 2.操作方式

1 折叠臂的展开与闭合:

①展开折叠臂,扭紧接口处的两个固定滑轮;②扭松接口处的两个固定滑轮,闭合折叠臂。





2 a系列稳定器的安装与拆卸: ①安装a系列稳定器,扭紧固定环;②扭松固定环,轻轻将a系列稳定器卸下。





## 3.使用方式

双手持a系列稳定器可实现多种使用方式,如正持和反持等。以正持切换至反持为例:如下图所示,在正持状态下,双手握住手柄,开始旋转,转至90°时,交替双手,继续旋转90°,至反持状态。



# 4.参数







### DISCLAIMER

Prohibit any user for any illegal purpose. Users will be responsible for all behaviors of purchase and use products.

The Company assumes no liability for any risks related to or resulting from the debug and use of this product (including the direct, indirect or third-party losses).

For any unknown sources of using, we will not be at any services.

The updating and changes of product firmware and program may cause changes in function descriptions in this user