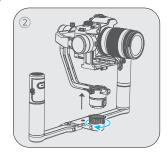

Installation and disassembly of a series gimbal: ①Install the a series gimbal, tighten the retaining ring;②Loosen the retaining ring and remove the a series gimbal gently.

# 2.操作方式

1 折叠臂的展开与闭合:

①展开折叠臂,扭紧接口处的两个固定滑轮;②扭松接口处的两个固定滑轮,闭合折叠臂。

2 a系列稳定器的安装与拆卸: ①安装a系列稳定器,扭紧固定环;②扭松固定环,轻轻将a系列稳定器卸下。