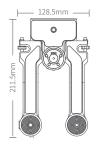

or functions and operation.





# 2.Operation Mode

1 Expansion and closure of folding arm:

①Expand the folding arm and tighten the two fixed pulleys at the interface;②Loosen the two fixed pulleys at the interface and close the folding arm.





Installation and disassembly of a series gimbal: ①Install the a series gimbal, tighten the retaining ring;②Loosen the retaining ring and remove the a series gimbal gently.





# 3.Usage Way

Double-hand foldable set can be used in many ways, such as positive holding and reverse holding. Turn positive holding to reverse holding as shown in the following, in positive holding, both hands hold the hand grip, began to rotate, turn to 90 degrees, alternating hands, continue to rotate 90 degrees, to the back of reverse holding.



#### 4.Parameters







### 1.产品概览

注: 1.双手持折叠臂上安装外接配件的接口均为1/4英寸螺纹孔 2.具体功能和操作方式请参考a系列产品说明书





# 2.操作方式

1 折叠臂的展开与闭合:

①展开折叠臂,扭紧接口处的两个固定滑轮;②扭松接口处的两个固定滑轮,闭合折叠臂。





2 a系列稳定器的安装与拆卸: ①安装a系列稳定器,扭紧固定环;②扭松固定环,轻轻将a系列稳定器卸下。





## 3.使用方式

双手持a系列稳定器可实现多种使用方式,如正持和反持等。以正持切换至反持为例:如下图所示,在正持状态下,双手握住手柄,开始旋转,转至90°时,交替双手,继续旋转90°,至反持状态。



# 4.参数







### DISCLAIMER

Prohibit any user for any illegal purpose. Users will be responsible for all behaviors of purchase and use products.

The Company assumes no liability for any risks related to or resulting from the debug and use of this product (including the direct, indirect or third-party losses).

For any unknown sources of using, we will not be at any services.

The updating and changes of product firmware and program may cause changes in function descriptions in this use