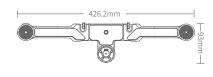

for functions and operation.





# 2.Operation Mode

1 Expansion and closure of folding arm:

①Expand the folding arm and tighten the two fixed pulleys at the interface;②Loosen the two fixed pulleys at the interface and close the folding arm.





Installation and disassembly of a series gimbal: ①Install the a series gimbal, tighten the retaining ring;②Loosen the retaining ring and remove the a series gimbal gently.





# 3.Usage Way

Double-hand foldable set can be used in many ways, such as positive holding and reverse holding. Turn positive holding to reverse holding as shown in the following, in positive holding, both hands hold the hand grip, began to rotate, turn to 90 degrees, alternating hands, continue to rotate 90 degrees, to the back of reverse holding.



#### 4.Parameters







### 1.产品概览

注: 1.双手持折叠臂上安装外接配件的接口均为1/4英寸螺纹孔 2.具体功能和操作方式请参考a系列产品说明书





# 2.操作方式

1 折叠臂的展开与闭合:

①展开折叠臂,扭紧接口处的两个固定滑轮;②扭松接口处的两个固定滑轮,闭合折叠臂。





2 a系列稳定器的安装与拆卸: ①安装a系列稳定器,扭紧固定环;②扭松固定环,轻轻将a系列稳定器卸下。





## 3.使用方式

双手持a系列稳定器可实现多种使用方式,如正持和反持等。以正持切换至反持为例:如下图所示,在正持状态下,双手握住手柄,开始旋转,转至90°时,交替双手,继续旋转90°,至反持状态。



# 4.参数







### DISCLAIMER

Prohibit any user for any illegal purpose. Users will be responsible for all behaviors of purchase and use products.

The Company assumes no liability for any risks related to or resulting from the debug and use of this product (including the direct, indirect or third-party losses).

For any unknown sources of using, we will not be at any services.

The updating and changes of product firmware and program may cause changes in function descriptions in this u