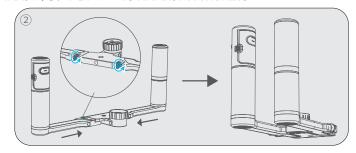

# 2.Operation Mode

1 Expansion and closure of folding arm:

①Expand the folding arm and tighten the two fixed pulleys at the interface;②Loosen the two fixed pulleys at the interface and close the folding arm.

# 2.操作方式

1 折叠臂的展开与闭合:

①展开折叠臂,扭紧接口处的两个固定滑轮;②扭松接口处的两个固定滑轮,闭合折叠臂。

2 a系列稳定器的安装与拆卸: ①安装a系列稳定器,扭紧固定环;②扭松固定环,轻轻将a系列稳定器卸下。