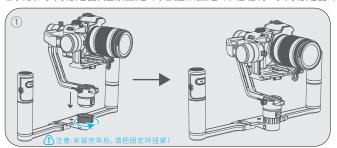

Installation and disassembly of a series gimbal: ①Install the a series gimbal, tighten the retaining ring;②Loosen the retaining ring and remove the a series gimbal gently.

# 2.操作方式

1 折叠臂的展开与闭合:

①展开折叠臂,扭紧接口处的两个固定滑轮;②扭松接口处的两个固定滑轮,闭合折叠臂。

2 a系列稳定器的安装与拆卸: ①安装a系列稳定器,扭紧固定环;②扭松固定环,轻轻将a系列稳定器卸下。