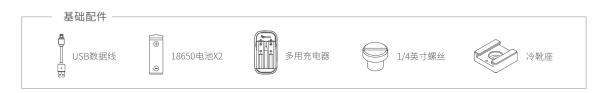

#### 1. Product Overview

Tips: 1. The connectors on the foldable set are fitted with 1/4-inch threaded holes.

2. Refer to the a series product manual for functions and operation.

### 1.产品概览

注: 1.双手持折叠臂上安装外接配件的接口均为1/4英寸螺纹孔 2.具体功能和操作方式请参考a系列产品说明书