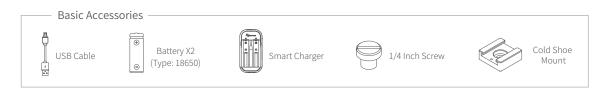

# Double-hand foldable set

Applicable for a series gimbal

#### 1. Product Overview

Tips: 1. The connectors on the foldable set are fitted with 1/4-inch threaded holes.

2. Refer to the a series product manual for functions and operation.





# 2.Operation Mode

1 Expansion and closure of folding arm:

①Expand the folding arm and tighten the two fixed pulleys at the interface;②Loosen the two fixed pulleys at the interface and close the folding arm.





Installation and disassembly of a series gimbal: ①Install the a series gimbal, tighten the retaining ring;②Loosen the retaining ring and remove the a series gimbal gently.





# 3.Usage Way

Double-hand foldable set can be used in many ways, such as positive holding and reverse holding. Turn positive holding to reverse holding as shown in the following, in positive holding, both hands hold the hand grip, began to rotate, turn to 90 degrees, alternating hands, continue to rotate 90 degrees, to the back of reverse holding.



#### 4.Parameters







### 1.产品概览

注: 1.双手持折叠臂上安装外