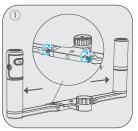

# 2.Operation Mode

1 Expansion and closure of folding arm:

①Expand the folding arm and tighten the two fixed pulleys at the interface;②Loosen the two fixed pulleys at the interface and close the folding arm.

# 2.操作方式

1 折叠臂的展开与闭合:

①展开折叠臂,扭紧接口处的两个固定滑轮;②扭松接口处的两个固定滑轮,闭合折叠臂。

2 a系列稳定器的安装与拆卸: ①安装a系列稳定器,扭紧固定环;②扭松固定环,轻轻将a系列稳定器卸下。