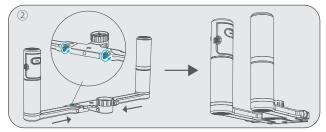

Installation and disassembly of a series gimbal: ①Install the a series gimbal, tighten the retaining ring;②Loosen the retaining ring and remove the a series gimbal gently.

# 2.操作方式

1 折叠臂的展开与闭合:

①展开折叠臂,扭紧接口处的两个固定滑轮;②扭松接口处的两个固定滑轮,闭合折叠臂。

2 a系列稳定器的安装与拆卸: ①安装a系列稳定器,扭紧固定环;②扭松固定环,轻轻将a系列稳定器卸下。