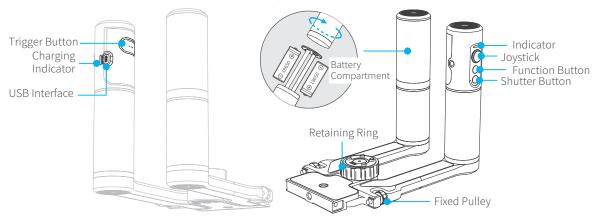

#### 1. Product Overview

Tips: 1. The connectors on the foldable set are fitted with 1/4-inch threaded holes.

2. Refer to the a series product manual for functions and operation.

### 1.产品概览

注: 1.双手持折叠臂上安装外接配件的接口均为1/4英寸螺纹孔 2.具体功能和操作方式请参考a系列产品说明书