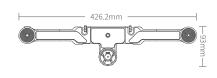

ies gimbal, tighten the retaining ring;②Loosen the retaining ring and remove the a series gimbal gently.





# 3.Usage Way

Double-hand foldable set can be used in many ways, such as positive holding and reverse holding. Turn positive holding to reverse holding as shown in the following, in positive holding, both hands hold the hand grip, began to rotate, turn to 90 degrees, alternating hands, continue to rotate 90 degrees, to the back of reverse holding.



#### 4.Parameters







### 1.产品概览

注: 1.双手持折叠臂上安装外接配件的接口均为1/4英寸螺纹孔 2.具体功能和操作方式请参考a系列产品说明书





# 2.操作方式

1 折叠臂的展开与闭合:

①展开折叠臂,扭紧接口处的两个固定滑轮;②扭松接口处的两个固定滑轮,闭合折叠臂。





2 a系列稳定器的安装与拆卸: ①安装a系列稳定器,扭紧固定环;②扭松固定环,轻轻将a系列稳定器卸下。





## 3.使用方式

双手持a系列稳定器可实现多种使用方式,如正持和反持等。以正持切换至反持为例:如下图所示,在正持状态下,双手握住手柄,开始旋转,转至90°时,交替双手,继续旋转90°,至反持状态。



# 4.参数







### DISCLAIMER

Prohibit any user for any illegal purpose. Users will be responsible for all behaviors of purchase and use products.

The Company assumes no liability for any risks related to or resulting from the debug and use of this product (including the direct, indirect or third-party losses).

For any unknown sources of using, we will not be at any services.

The updating and changes of product firmware and program may cause changes in function descriptions in this user manual, please read the instructions carefully before upgrading the firmware and use the corresponding user manual.

You can get the latest user manual from the official website: www.feiyu-tech.com.

FeiyuTech reserves the right to amend this manual and the terms and conditions of use the gimbal at any time.

##