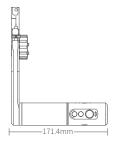

gimbal, tighten the retaining ring;②Loosen the retaining ring and remove the a series gimbal gently.





# 3.Usage Way

Double-hand foldable set can be used in many ways, such as positive holding and reverse holding. Turn positive holding to reverse holding as shown in the following, in positive holding, both hands hold the hand grip, began to rotate, turn to 90 degrees, alternating hands, continue to rotate 90 degrees, to the back of reverse holding.



#### 4.Parameters







### 1.产品概览

注: 1.双手持折叠臂上安装外接配件的接口均为1/4英寸螺纹孔 2.具体功能和操作方式请参考a系列产品说明书





# 2.操作方式

1 折叠臂的展开与闭合:

①展开折叠臂,扭紧接口处的两个固定滑轮;②扭松接口处的两个固定滑轮,闭合折叠臂。





2 a系列稳定器的安装与拆卸: ①安装a系列稳定器,扭紧固定环;②扭松固定环,轻轻将a系列稳定器卸下。





## 3.使用方式

双手持a系列稳定器可实现多种使用方式,如正持和反持等。以正持切换至反持为例:如下图所示,在正持状态下,双手握住手柄,开始旋转,转至90°时,交替双手,继续旋转90°,至反持状态。



# 4.参数







### DISCLAIMER

Prohibit any user for any illegal purpose. Users will be responsible for all behaviors of purchase and use products.

The Company assumes no liability for any risks related to or resulting from the debug and use of this product (including the direct, indirect or third-party losses).

For any unknown sources of using, we will not be at any services.

The updating and changes of product firmware and program may cause changes in function descriptions in this user manual, please read the instructions carefully before upgrading the firmware and use the corresponding user manual.

You can get the latest user manual from the official website: www.feiyu-tech.com.

FeiyuTech reserves the right to amend this manual and the terms and conditions of use the gimbal at any time.

#### G