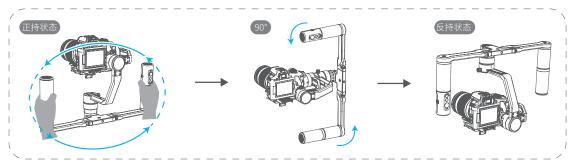

# 3.Usage Way

Double-hand foldable set can be used in many ways, such as positive holding and reverse holding. Turn positive holding to reverse holding as shown in the following, in positive holding, both hands hold the hand grip, began to rotate, turn to 90 degrees, alternating hands, continue to rotate 90 degrees, to the back of reverse holding.

## 3.使用方式

双手持a系列稳定器可实现多种使用方式,如正持和反持等。以正持切换至反持为例:如下图所示,在正持状态下,双手握住手柄,开始旋转,转至90°时,交替双手,继续旋转90°,至反持状态。