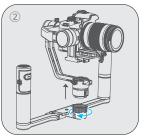

# 2.Operation Mode

1 Expansion and closure of folding arm:

①Expand the folding arm and tighten the two fixed pulleys at the interface;②Loosen the two fixed pulleys at the interface and close the folding arm.

# 2.操作方式

1 折叠臂的展开与闭合:

①展开折叠臂,扭紧接口处的两个固定滑轮;②扭松接口处的两个固定滑轮,闭合折叠臂。

2 a系列稳定器的安装与拆卸: ①安装a系列稳定器,扭紧固定环;②扭松固定环,轻轻将a系列稳定器卸下。