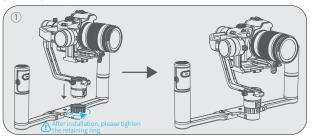

Installation and disassembly of a series gimbal: ①Install the a series gimbal, tighten the retaining ring;②Loosen the retaining ring and remove the a series gimbal gently.

# 2.操作方式

1 折叠臂的展开与闭合:

①展开折叠臂,扭紧接口处的两个固定滑轮;②扭松接口处的两个固定滑轮,闭合折叠臂。

2 a系列稳定器的安装与拆卸: ①安装a系列稳定器,扭紧固定环;②扭松固定环,轻轻将a系列稳定器卸下。