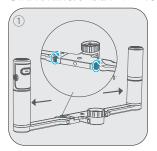

# 2.Operation Mode

1 Expansion and closure of folding arm:

①Expand the folding arm and tighten the two fixed pulleys at the interface;②Loosen the two fixed pulleys at the interface and close the folding arm.

# 2.操作方式

1 折叠臂的展开与闭合:

①展开折叠臂,扭紧接口处的两个固定滑轮;②扭松接口处的两个固定滑轮,闭合折叠臂。

2 a系列稳定器的安装与拆卸: ①安装a系列稳定器,扭紧固定环;②扭松固定环,轻轻将a系列稳定器卸下。