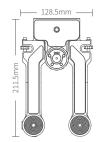

s gimbal, tighten the retaining ring;②Loosen the retaining ring and remove the a series gimbal gently.





# 3.Usage Way

Double-hand foldable set can be used in many ways, such as positive holding and reverse holding. Turn positive holding to reverse holding as shown in the following, in positive holding, both hands hold the hand grip, began to rotate, turn to 90 degrees, alternating hands, continue to rotate 90 degrees, to the back of reverse holding.



#### 4.Parameters







### 1.产品概览

注: 1.双手持折叠臂上安装外接配件的接口均为1/4英寸螺纹孔 2.具体功能和操作方式请参考a系列产品说明书





# 2.操作方式

1 折叠臂的展开与闭合:

①展开折叠臂,扭紧接口处的两个固定滑轮;②扭松接口处的两个固定滑轮,闭合折叠臂。





2 a系列稳定器的安装与拆卸: ①安装a系列稳定器,扭紧固定环;②扭松固定环,轻轻将a系列稳定器卸下。





## 3.使用方式

双手持a系列稳定器可实现多种使用方式,如正持和反持等。以正持切换至反持为例:如下图所示,在正持状态下,双手握住手柄,开始旋转,转至90°时,交替双手,继续旋转90°,至反持状态。



# 4.参数







### DISCLAIMER

Prohibit any user for any illegal purpose. Users will be responsible for all behaviors of purchase and use products.

The Company assumes no liability for any risks related to or resulting from the debug and use of this product (including the direct, indirect or third-party losses).

For any unknown sources of using, we will not be at any services.

The updating and changes of product firmware and program may cause changes in function descriptions in this user manual, please read the instructions carefully before upgrading the firmware and use the corresponding user manual.

You can get the latest user manual from the official website: www.feiyu-tech.com.

FeiyuTech reserves the right to amend this manual and the terms and conditions of use the gimbal at any time.

####