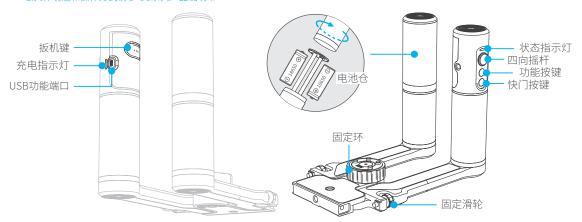

# 2.Operation Mode

1 Expansion and closure of folding arm:

①Expand the folding arm and tighten the two fixed pulleys at the interface;②Loosen the two fixed pulleys at the interface and close the folding arm.

Installation and disassembly of a series gimbal: ①Install the a series gimbal, tighten the retaining ring;②Loosen the retaining ring and remove the a series gimbal gently.

# 2.操作方式

1 折叠臂的展开与闭合:

①展开折叠臂,扭紧接口处的两个固定滑轮;②扭松接口处的两个固定滑轮,闭合折叠臂。

2 a系列稳定器的安装与拆卸: ①安装a系列稳定器,扭紧固定环;②扭松固定环,轻轻将a系列稳定器卸下。